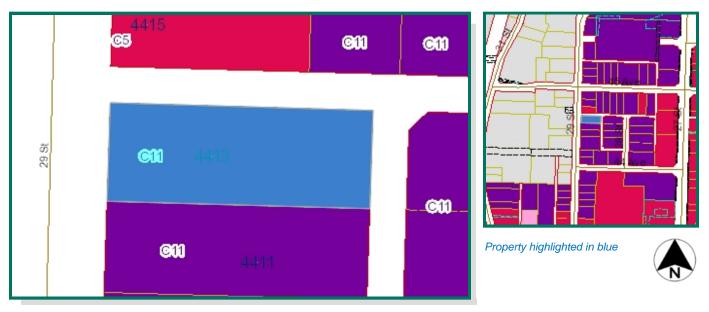

## Property Address: 4413 29 ST

Primary PID: 002-237-423 Legal Type: LAND

Lot: 1 , Block: , Plan: 25225

Long Form Legal:

## LOT 1 PLAN 25225 SECTION 3 TOWNSHIP 8 OSOYOOS DIVISION YALE DISTRICT