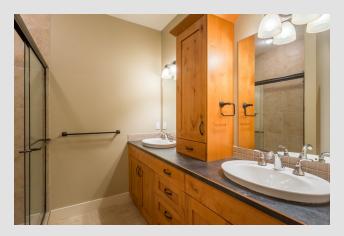

Ensuite with a jetted soaker tub, heated tile floor, and a water closet for privacy.

Second bedroom with natural wood accents and wall to wall carpet for comfort and warmth.

Main bath has an oversized tile shower, dual raised sinks, and a tile floor.