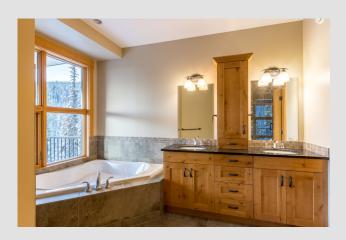

Ensuite with a jetted soaker tub, heated tile floor, and a water closet for privacy.

Second bedroom with natural wood accents and wall to wall carpet for comfort and warmth.

Main bath has an oversized tile shower, dual raised sinks, and a tile floor.