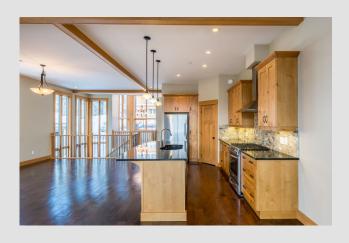

## 9966 Purcell Drive

Don Kassa Www.DonKassa.com 250-549-8115

Gorgeous kitchen with Alder cabinets, marble countertops, and a cast iron undermount sink.

Bright, open plan with gleaming engineered hardwood floors.