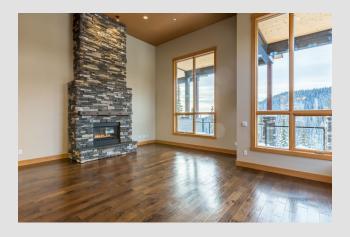

Half Duplex in The Ridge at Silver Star!

Excellent condition with fresh paint on the inside.

16' ceilings in the living room with a floor to ceiling rock fireplace and an abundance of windows to take in the great views.

Floor to ceiling natural gas rock fireplace with accent lights.

Ample natural light with warm and welcoming colours on the freshly painted walls.

Master bedroom features a see through natural gas fireplace to the ensuite.