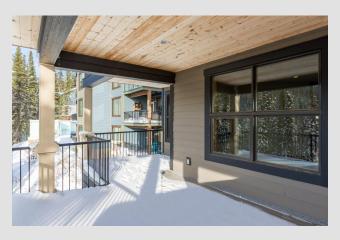

Three decks, a patio, and a nearly level driveway to the attached garage.

**GST** paid!

Family room is a huge area adaptable to a wide variety of uses. French door to the covered patio.

One of three decks to enjoy the fresh mountain air.

Expansive views of the mountain and valley from the decks and home.