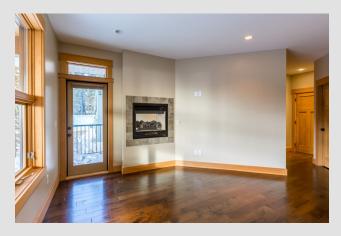

Floor to ceiling natural gas rock fireplace with accent lights.

Ample natural light with warm and welcoming colours on the freshly painted walls.

Master bedroom features a see through natural gas fireplace to the ensuite.