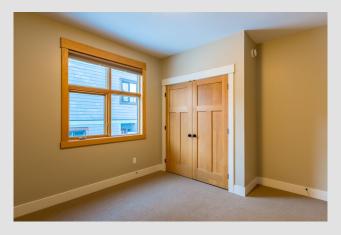

Ensuite with a jetted soaker tub, heated tile floor, and a water closet for privacy.

Second bedroom with natural wood accents and wall to wall carpet for comfort and warmth.

Main bath has an oversized tile shower, dual raised sinks, and a tile floor.