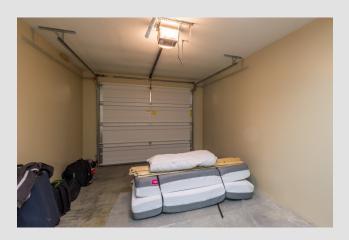

undermount sink.



Bright, open plan with gleaming engineered hardwood floors.



Floor to ceiling natural gas rock fireplace with accent lights.



Ample natural light with warm and welcoming colours on the freshly painted walls.



Master bedroom features a see through natural gas fireplace to the ensuite.



Ensuite with a jetted soaker tub, heated tile floor, and a water closet for privacy.



Second bedroom with natural wood accents and wall to wall carpet for comfort and warmth.



Main bath has an oversized tile shower, dual raised sinks, and a tile floor.



Family room is a huge area adaptable to a wide variety of uses. French door to the covered patio.



One of three decks to enjoy the fresh mountain air.



Expansive views of the mountain and valley from the decks and home.



Attached garage is a huge bonus at a ski resort home. Drywalled and painted.