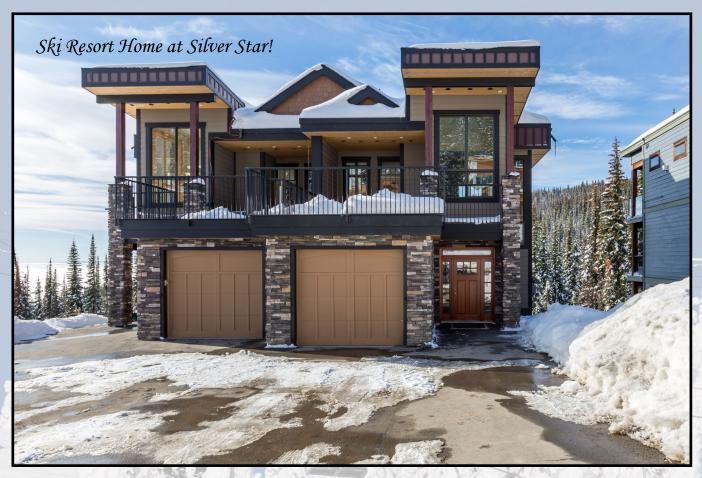

Half Duplex in The Ridge at Silver Star!

Excellent condition with fresh paint on the inside.

16' ceilings in the living room with a floor to ceiling rock fireplace and an abundance of windows to take in the great views.

Three decks, a patio, and a nearly level driveway to the attached garage.

**GST** paid!

Attached garage is a huge bonus at a ski resort home. Drywalled and painted.