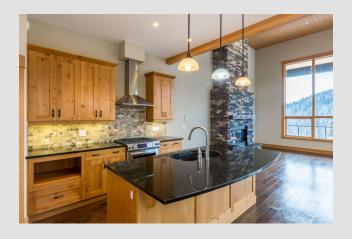

## 9966 Purcell Drive

Don Kassa Www.DonKassa.com 250-549-8115

Gorgeous kitchen with Alder cabinets, marble countertops, and a cast iron undermount sink.

Bright, open plan with gleaming engineered hardwood floors.